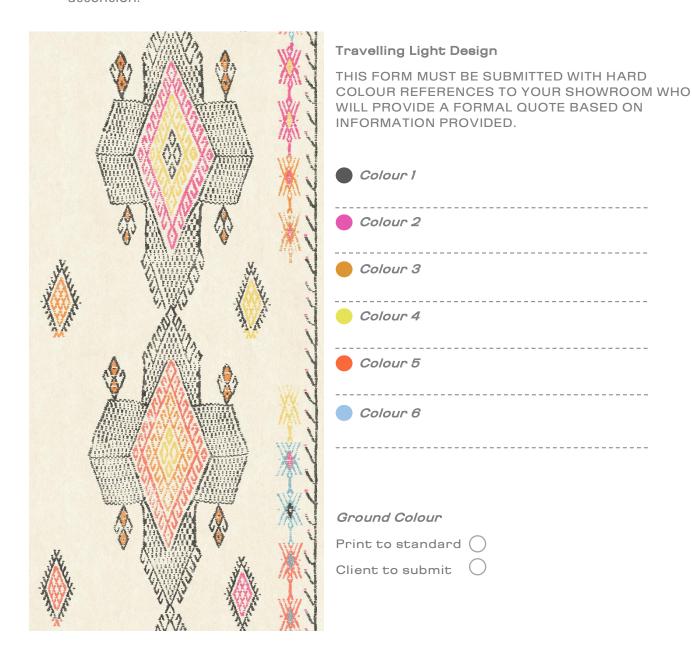

## **Custom Submittal Form**

We thrive on creative conversations and love to be challenged, this combined with our intimate knowledge of colour, printing and weaving allows us to tackle almost any customisation project. With simple instruction on colour we can adapt the palette of a design to match any interior scheme.

#### Colours

We can easily alter the colours of our prints to adapt them for a particular scheme. We require guidance on colour from any source, such as fabric cutting, pantone or paint swatch references.

#### Base Qualities

We can alter the composition of our fabrics to make them more suitable for a given use. Whether we are printing onto a more durable ground for upholstery, Trevira or vinyl for flame retardancy, polyester for outdoor use, we apply the same care and attention.

Ground Options (please tick box that applies)

| Non-Woven Wallpaper (White or Ivory)      | Raffia Wallpaper (50 M/YD Minimums apply) |
|-------------------------------------------|-------------------------------------------|
| Vinyl Wallpaper (Flat or Linen<br>Emboss) | Cotton (several options available)        |
| Trevira Polyester FR (several options     | Outdoor Performance Polyester FR          |
| available)                                | (40 M/YD Minimums apply)                  |
| Light Linen (Ecru or Natural)             | Other - please specify:                   |
| Heavy Linen (Ecru or Natural)             |                                           |