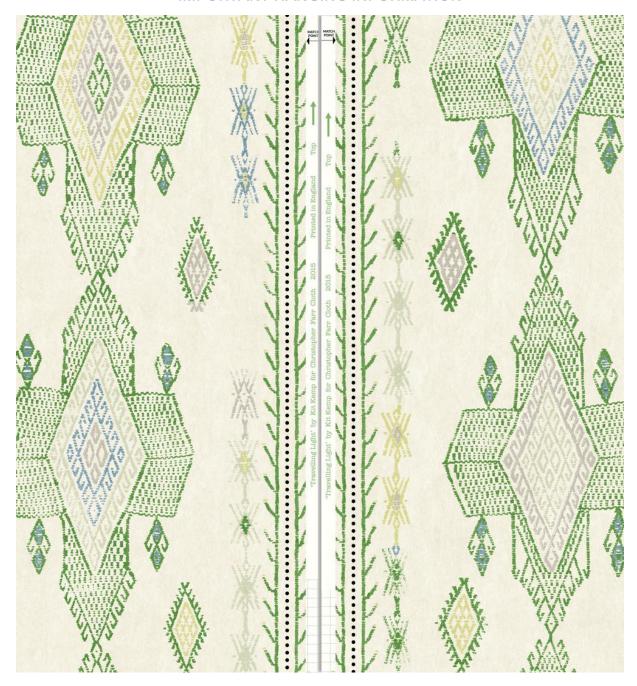

## Travelling Light Technical Sheet

Travelling Light Grass Wallpaper, Interior design by Turner Pocock

| Composition              | 100% Linen / 100% Non Woven Wallpaper                                                                                                                                                                                                                                                                                                                         |  |  |  |
|--------------------------|---------------------------------------------------------------------------------------------------------------------------------------------------------------------------------------------------------------------------------------------------------------------------------------------------------------------------------------------------------------|--|--|--|
| Width                    | 51.6" / 131 CM                                                                                                                                                                                                                                                                                                                                                |  |  |  |
| Pattern Repeat           | Horizontal Repeat 51.6" / 131 CM Vertical Repeat 31.6" / 80.2 CM (Straight Match)                                                                                                                                                                                                                                                                             |  |  |  |
| Linen Martindale         | 25,000 Rubs                                                                                                                                                                                                                                                                                                                                                   |  |  |  |
| Roll Length              | Max size 50M / 45 yard rolls (sold by linear metre / yard)                                                                                                                                                                                                                                                                                                    |  |  |  |
| Weight                   | Linen 510 g/m2 Wallpaper 147 g/m2                                                                                                                                                                                                                                                                                                                             |  |  |  |
| Minimum order            | 1M / 3 Yards                                                                                                                                                                                                                                                                                                                                                  |  |  |  |
| Fabric<br>Maintenance    | Weekly light vacuuming is desirable to remove dirt and dust particles and greatly extends the life of the fabric. Most of our prints have good resistance to being dry-cleaned in Perchloroethylene, but a spot test is recommended to ascertain temperature and purity values beforehand. Custom print on performance polyester for a more washable product. |  |  |  |
| Fabric FR Rating         | All printed linens are supplied untreated and untested. Fabrics made of at least 75% natural fibres can be Cigarette tested upon request to comply with Domestic Upholstery regulations when covered with a barrier cloth (schedule 3 interliner)                                                                                                             |  |  |  |
| Wallpaper<br>Maintenance | We do not recommend cleaning our delicate hand printed wallpapers but if necessary, please wipe the area gently with a non-abrasive cloth to remove dirt.  Custom print on vinyl for a more washable product.                                                                                                                                                 |  |  |  |
| Wallpaper Fire<br>Rating | EN 13501-1:2002 Class B, s1, d0                                                                                                                                                                                                                                                                                                                               |  |  |  |
| Commodity Code           | Linen 5309111000 Wallpaper 48021000                                                                                                                                                                                                                                                                                                                           |  |  |  |
| Country of Origin        | UK                                                                                                                                                                                                                                                                                                                                                            |  |  |  |
|                          |                                                                                                                                                                                                                                                                                                                                                               |  |  |  |