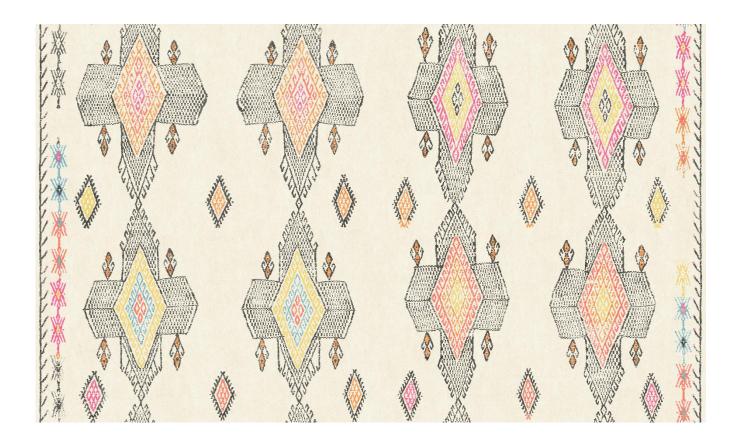

--------------|-------------------------------------------|
| Vinyl Wallpaper (Flat or Linen<br>Emboss) | Cotton (several options available)        |
| Trevira Polyester FR (several options     | Outdoor Performance Polyester FR          |
| available)                                | (40 M/YD Minimums apply)                  |
| Light Linen (Ecru or Natural)             | Other - please specify:                   |
| Heavy Linen (Ecru or Natural)             |                                           |

Custom print on contract vinyl to meet EN 13501 B-s2, d0 + ASTM E84 Class A standards. Custom print on Performance Polyester FR to meet class 1 anti-flame according to UNI 9176, B1 in Germany and M1 in France, NFPA 701-10, NFPA 260 and UFAC in Class 1.

## Travelling Light - Full Repeat



## Travelling Light Technical Sheet

## **IMPORTANT HANGING INFORMATION**



Before you start please ensure the following:

- The wallcoverings are as ordered as specified, as labelled (identification samples available immediately)
- You have sufficient material to complete the job in the same batch
- Batch numbers are identical never mix batches on the wall, never in fill with off-cuts
- The correct adhesive for your individual site circumstances
- Adequate site conditions good lighting for correct inspection, minimum ambient temperature of 10°C. Good ventilation & clean working conditions.
- Avoid excessive ambient temperatures radiators should ideally be removed before and for the 24 hours after hanging. If this is not possible they must be turned off and kept off until the wallcoveri