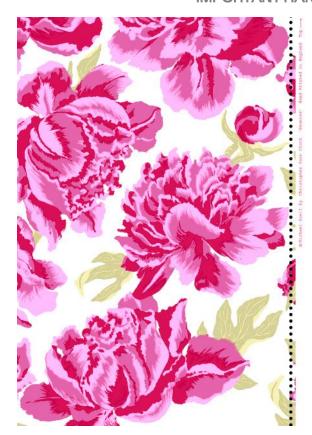

### IMPORTANT HANGING INFORMATION

Before you start please ensure the following:

- The wallcoverings are as ordered as specified, as labelled (identification samples available immediately)
- You have sufficient material to complete the job in the same batch
- Batch numbers are identical never mix batches on the wall, never in fill with off-cuts
- The correct adhesive for your individual site circumstances
- Adequate site conditions good lighting for correct inspection, minimum ambient temperature of 10°C. Good ventilation & clean working conditions.
- Avoid excessive ambient temperatures radiators should ideally be removed before and for the 24 hours after hanging. If this is not possible they must be turned off and kept off until the wallcovering has fully dried.