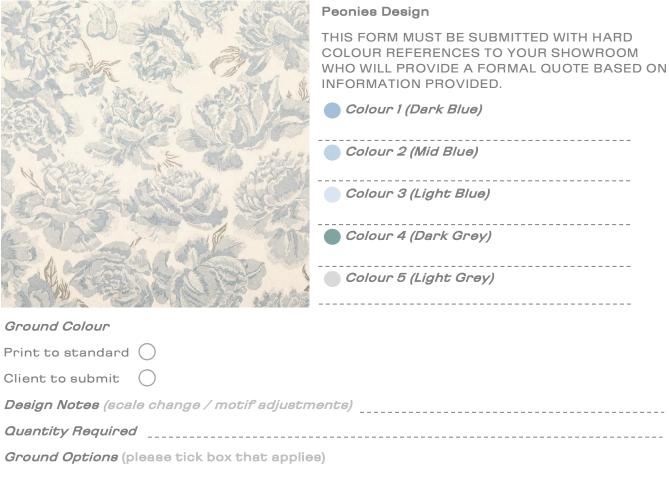

#### **Custom Submittal Form**

We thrive on creative conversations and love to be challenged, this combined with our intimate knowledge of colour, printing and weaving allows us to tackle almost any customisation project. With simple instruction on colour we can adapt the palette of a design to match any interior scheme.

#### Colours

We can easily alter the colours of our prints to adapt them for a particular scheme. We require guidance on colour from any source, such as fabric cutting, pantone or paint swatch references.